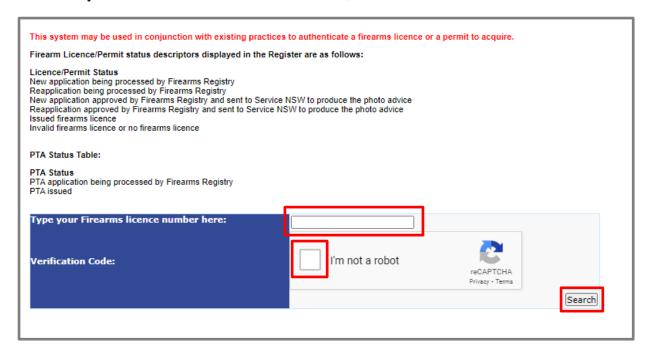

2. Click on 'Check your Licence, Permit or PTA (Public Register).

3. Enter your 'PPL Firearms Licence' number, and select 'Search'.

4. The progress of your application can be viewed.

Once your Probationary Pistol Licence is issued you will receive a 'Photography ID' notification letter to head to Services NSW.

#### Phase 4 'Final Assessment'.

1. Before heading onto your Phase 4 'Final Assessment' go to the NSW Police Firearms Branch website and login:

https://www.police.nsw.gov.au/online services/firearms

2. Enter your 'PPL Firearms Licence' number and select 'Search'.

3. Download or take a 'Screen Image' (of the below) and bring with you to the 'Final Assessment'. This is to ensure that you as a new 'Probationary Pistol Licence' holder; you complete the initial three (3) mandatory club shoots within the first six (6) months of being issued you PPL. This is a requirement under the NSW Firearm Regulations.