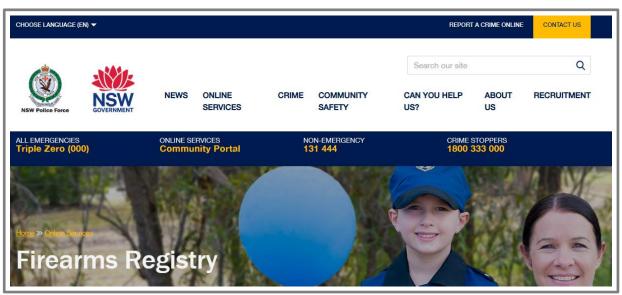

2. Click on 'Check your Licence, Permit or PTA (Public Register).

3. Enter your 'PPL Firearms Licence' number, and select 'Search'.

4. The progress of your application can be viewed.

Once your Probationary Pistol Licence is issued you will receive a 'Photography ID' notification letter to head to Services NSW.