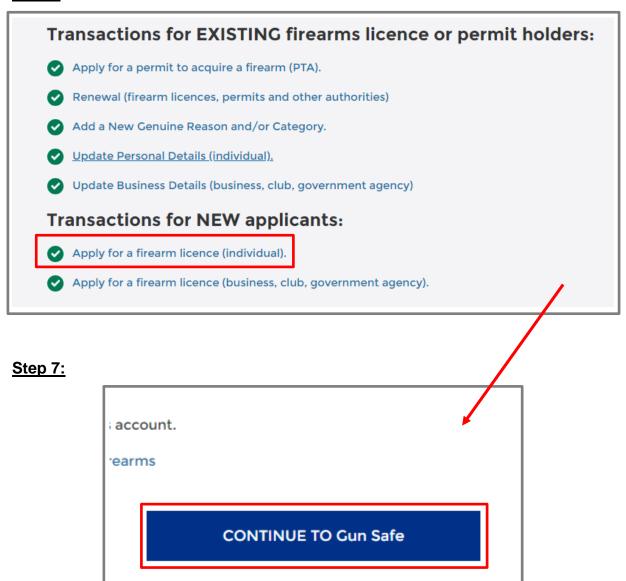

# Step 14:

- 4. Once you have successfully logged in via NSW Services and/or NSW Police Force Gun Safe, and clicked on the 'Individual Licence Application' tile you will be required to fill form out online and upload the following:
  - a. SSPC ACT Membership.
  - b. Pistol Safe Handling Course Completion Certificate.
  - c. SSAA Membership.
  - d. Anything else that is required.

# Step 4: