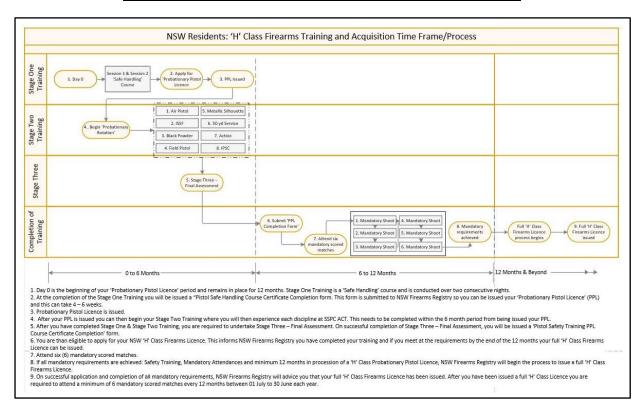

### **NSW Training Process & Licence Issue - Flow Chart**

# Step 1.

#### Step 2:

# **Step 3**:

# Step 4:

# **Step 5:**

# Step 6:

#### **Step 8:**

# **Step 9:**

# Step 10:

# Step 12:

# **Step 13:**

# Step 14:

- 4. Once you have successfully logged in via NSW Services and/or NSW Police Force Gun Safe, and clicked on the 'Individual Licence Application' tile you will be required to fill form out online and upload the following:
  - a. SSPC ACT Membership.
  - b. Pistol Safe Handling Course Completion Certificate.
  - c. SSAA Membership.
  - d. Anything else that is required.