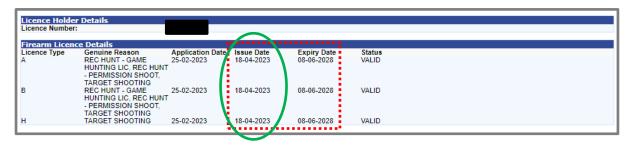

2. Click on 'Check your Licence, Permit or PTA (Public Register).

3. Enter your 'PPL Firearms Licence' number, and select 'Search'.

4. The progress of your application can be viewed.

Once your Probationary Pistol Licence is issued you will receive a 'Photography ID' notification letter to head to Services NSW.

Once you receiving your 'PPL Firearms Licence' card in the mail you can then begin the Phase 3 'Probation Rotation' Training.