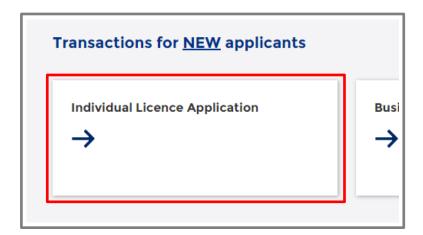

3. If you have not created an account, you will need to and follow the steps below. If you already have an account log in and follow the steps below.

# Step 14:

- 4. Once you have successfully logged in via NSW Services and/or NSW Police Force Gun Safe, and clicked on the 'Individual Licence Application' tile you will be required to fill form out online and upload the following:
  - a. SSPC ACT Membership.
  - b. Pistol Safe Handling Course Completion Certificate.
  - c. SSAA Membership.
  - d. Anything else that is required.