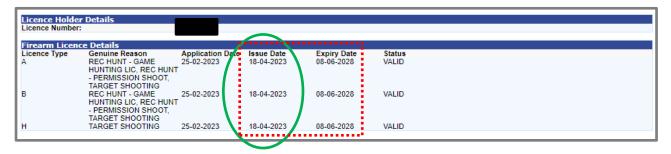

3. Download or take a 'Screen Image' (of the below) and bring with you to the 'Final Assessment'. This is to ensure that you as a new 'Probationary Pistol Licence' holder; you complete the initial three (3) mandatory club shoots within the first six (6) months of being issued you PPL. This is a requirement under the NSW Firearm Regulations.