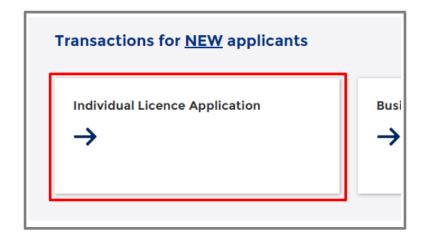

3. If you have not created an account, you will need to and follow the steps below. If you already have an account log in and follow the steps below.

# Step 14:

- 4. Once you have successfully logged in via NSW Services and/or NSW Police Force Gun Safe, and clicked on the 'Individual Licence Application' tile you will be required to fill form out online and upload the following:
  - a. SSPC ACT Membership.
  - b. Pistol Safe Handling Course Completion Certificate.
  - c. SSAA Membership.
  - d. Anything else that is required.