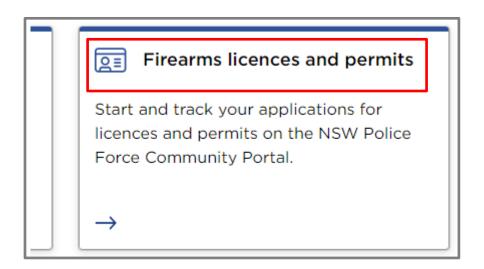

# Step 14:

- 4. Once you have successfully logged in via NSW Services and/or NSW Police Force Gun Safe, and clicked on the 'Individual Licence Application' tile you will be required to fill form out online and upload the following:
  - a. SSPC ACT Membership.
  - b. Pistol Safe Handling Course Completion Certificate.
  - c. SSAA Membership.
  - d. Anything else that is required.

# **Step 3**: