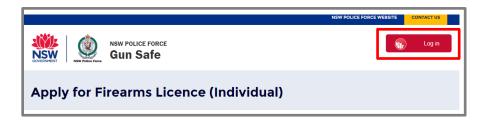

3. If you have not created an account, you will need to and follow the steps below. If you already have an account log in and follow the steps below.

# Step 14:

- 4. Once you have successfully logged in via NSW Services and/or NSW Police Force Gun Safe, and clicked on the 'Individual Licence Application' tile you will be required to fill form out online and upload the following:
  - a. SSPC ACT Membership.
  - b. Pistol Safe Handling Course Completion Certificate.
  - c. SSAA Membership.
  - d. Anything else that is required.