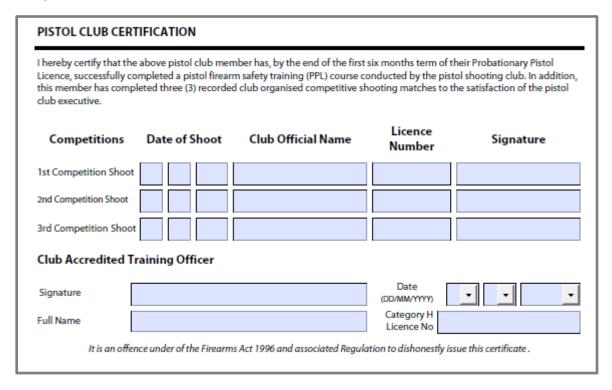

3. Download or take a 'Screen Image' (of the below) and bring with you to the 'Final Assessment'. This is to ensure that you as a new 'Probationary Pistol Licence' holder; you complete the initial three (3) mandatory club shoots within the first six (6) months of being issued you PPL. This is a requirement under the NSW Firearm Regulations.

4. When you have completed the Phase 3 training and returned to complete Stage 4 'Final Assessment', the Chief Instructor and/or Accredited Training Officer will certify that you have completed all requirements IAW NSW Police Firearms Branch requirements.

5. Once this is sighted off by the Chief Instructor or an Accredited Training Officer you will need to upload the document against your 'H' Class Firearm Licence application via NSW Police Force Gun Safe website (this is needed for your first PTA and being issued your full 'H' Class Firearms Licence). This informs the NSW Firearms Registry that you have completed your first part of the mandatory training requirements (Phase 1 & 3) and they can begin the process toward your full 'H' Class Firearms Licence. To ensure your full 'H' Class Firearms Licence will be issued you are required to complete a further three (3) mandatory club shoots in