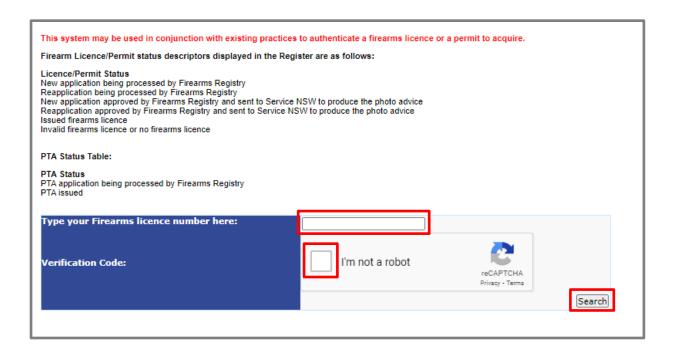

2. Click on 'Check your Licence, Permit or PTA (Public Register).

3. Enter your 'PPL Firearms Licence' number, and select 'Search'.

4. The progress of your application can be viewed.

Once your Probationary Pistol Licence is issued you will receive a 'Photography ID' notification letter to head to Services NSW.

#### Phase 4 'Final Assessment'.

1. Before heading onto your Phase 4 'Final Assessment' go to the NSW Police Firearms Branch website and login:

https://www.police.nsw.gov.au/online services/firearms

2. Enter your 'PPL Firearms Licence' number and select 'Search'.

3. Download or take a 'Screen Image' (of the below) and bring with you to the 'Final Assessment'. This is to ensure that you as a new 'Probationary Pistol Licence' holder; you complete the initial three (3) mandatory club shoots within the first six (6) months of being issued you PPL. This is a requirement under the NSW Firearm Regulations.