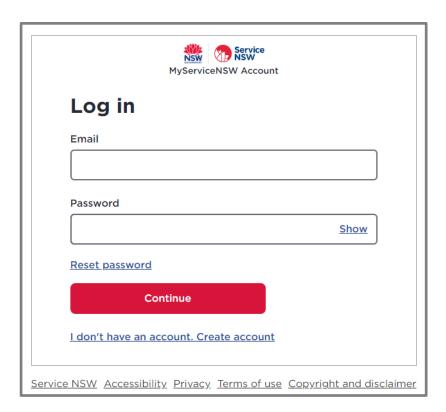

3. If you have not created an account, you will need to and follow the steps below. If you already have an account log in and follow the steps below.

# Step 1.