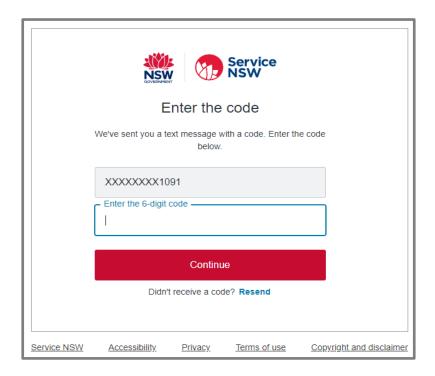

3. If you have not created an account, you will need to and follow the steps below. If you already have an account log in and follow the steps below.

#### Step 2: